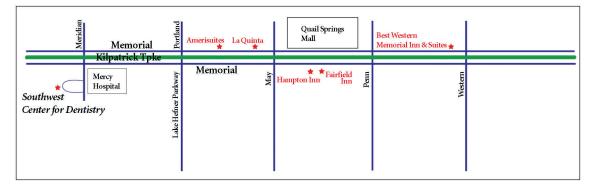

#### Southwest Center for Dentistry

Take **Memorial Road** west.

Turn left at **Meridian** (south)

Take the second right turn--Memorial Circle.

We're at the end of the cul-de-sac.

Look for the fountain.

#### La Quinta and AmeriSuites

Take Memorial Road east.

Turn left at May Avenue.

Turn left again at Memorial Road going west.

Your hotel will be on your right.

## Hampton Inn and Fairfield Inn

Take Memorial Road east.

Continue past May Avenue.

Your hotel will be on your right.

#### Best Western Memorial Inn and Suites

Take Memorial Road east.

Go past May Avenue and Penn to Western

Turn left at Western.

Turn left again at Memorial Road going west.

Your hotel will be on your right.