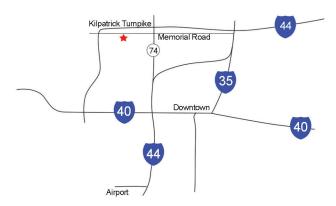

### **Directions from Will Rogers World Airport**

Follow Meridian north from airport Terminal.

Take I-44 Downtown ramp onto highway.

Approx .5 mile exit left I-44 East Tulsa/Downtown.

Continue north.

Do not take I-44 when it splits off east.

Follow (74) North (3) West

Continue north --exit on Memorial Road.

Refer to following directions for specific destinations.